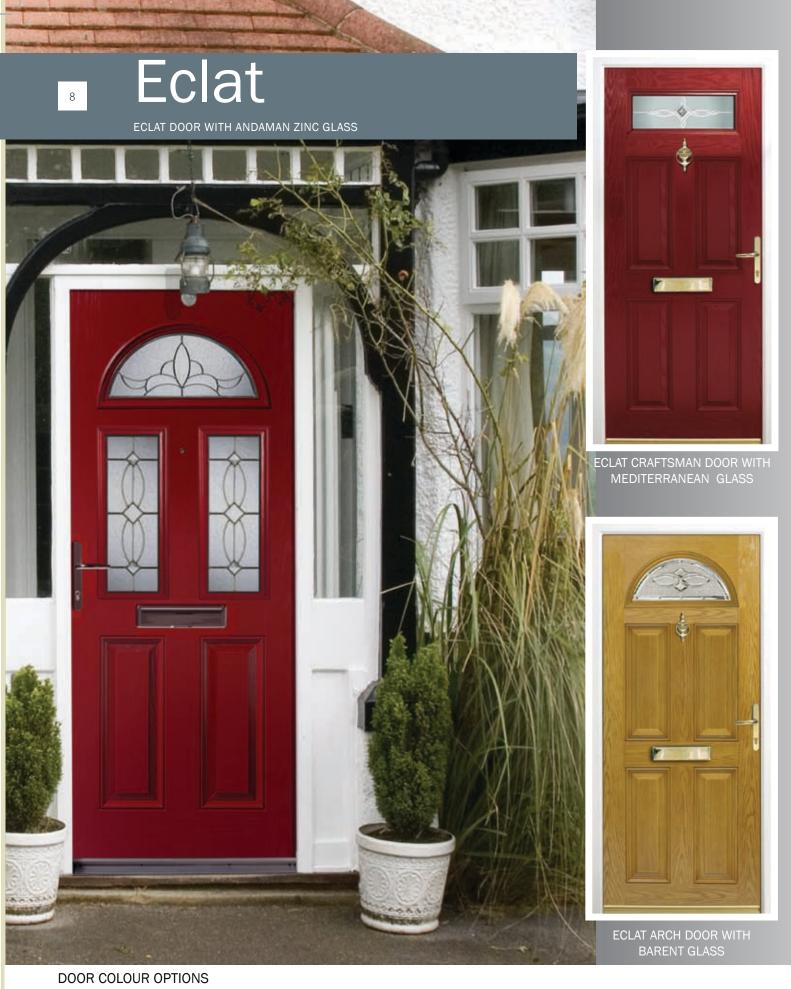

Mahogany

White

Andaman Brass for Eclat Craftsman Door

Andaman Brass for Eclat Arch Door

Andaman Brass for Eclat Door

Andaman Zinc for Eclat Craftsman Door

Andaman Zinc for **Eclat Door** 

Andaman Zinc for