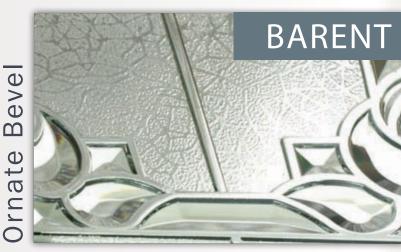

### **Barent**

The Barent range of resin bevelled glass, in double glazed units, is both elegant and eye catching. With privacy afforded by the stippled background and the light enhancing design encapsulated within the insulated glass unit, the design is striking while easy to clean. This is modern glass technology at its best.