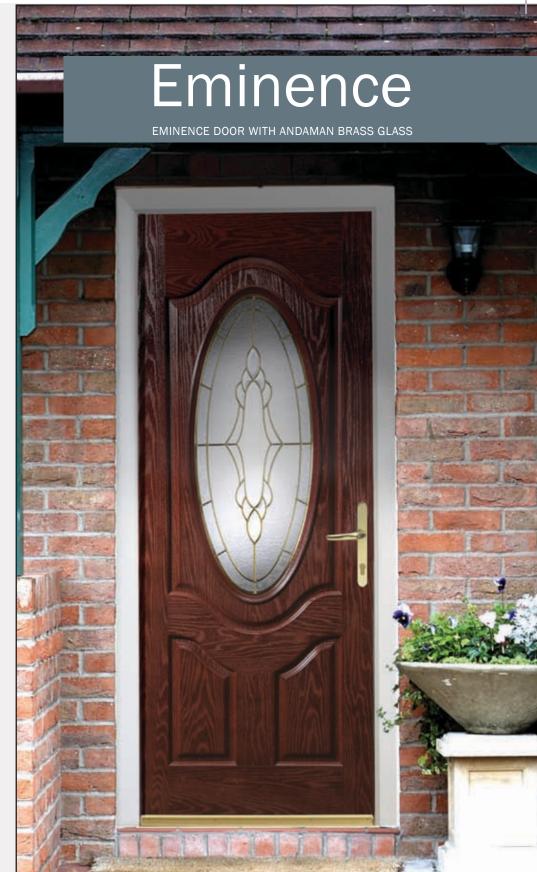

Black

Blue

Green

0ak

Red

Mahogany

White

Mediterranean for Eminence Door

Andaman Zinc for Eminence Door

Mediterranean

Andaman Zinc

DOOR COLOUR OPTIONS

Oak

Mahogany

White

DOOR COLOUR OPTIONS