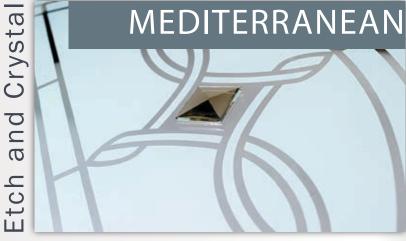

### Mediterranean

The Mediterranean suite combines beautiful traditional backing design with elegant oval cut glass bevels that provide the benefits of light refraction. This range is made with the finest materials and most up to date techniques to offer a panel that is not only beautiful but also practical and easy to maintain.