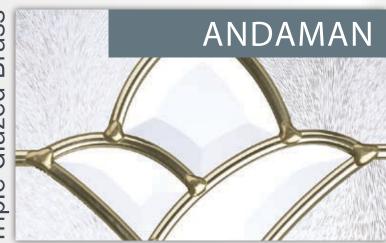

### **Andaman**

The Andaman range is a family of elegant designs matching our 12 glazing cassettes constructed in triple glazed units for high performance sound and heat insulation. These units are offered in both Zinc and Brass caming to blend with a wide range of door furniture. With both the caming and light enhancing glass bevels encapsulated within the triple glazed unit, this range is both beautiful and easy to clean as both sides provide a flat surface and the bevels cannot attract dirt and dust.