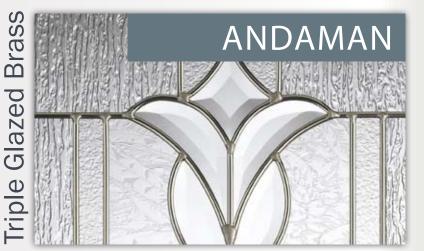

### **Andaman**

The Andaman range is a family of elegant designs matching our 12 glazing cassettes constructed in triple glazed units for high performance sound and heat insulation. These units are offered in both Zinc and Brass caming to blend with a wide range of door furniture. With both the caming and light enhancing glass bevels encapsulated within the triple glazed unit, this range is both beautiful and easy to clean as both sides provide a flat surface and the bevels cannot attract dirt and dust.