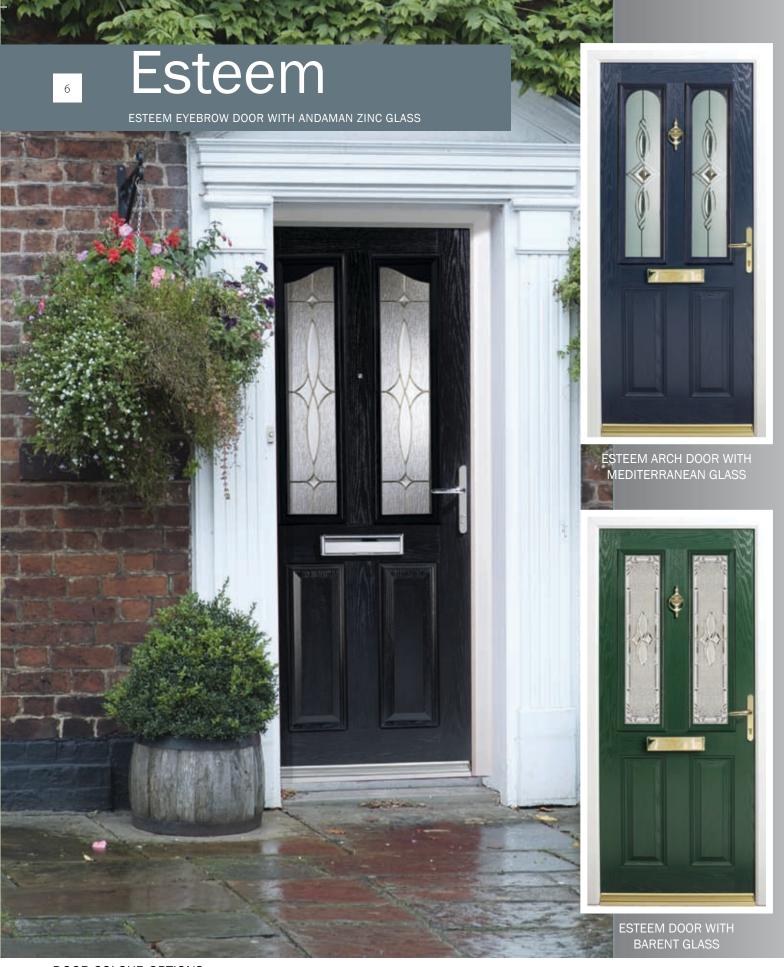

Mahogany

White

Andaman Brass for Esteem Eyebrow Door

Andaman Brass for Esteem Door

Andaman Brass for Esteem Arch Door

Andaman Zinc for Esteem Eyebrow Door

Andaman Zinc for Esteem Door

Andaman Zinc for Esteem Arch Door

Barent for Esteem Door

Mediterranean for Esteem Eyebrow Door

Mediterranean for Esteem Door

Mediterranean for Esteem Arch Door

Red

Black Blue

Green

Oak