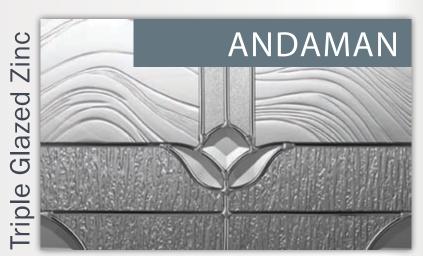

### **Andaman**

The Andaman range is a family of elegant designs matching our 12 glazing cassettes constructed in triple glazed units for high performance sound and heat insulation. These units are offered in both Zinc and Brass caming to blend with a wide range of door furniture. With both the caming and light enhancing glass bevels encapsulated within the triple glazed unit, this range is both beautiful and easy to clean as both sides provide a flat surface and the bevels cannot attract dirt and dust.