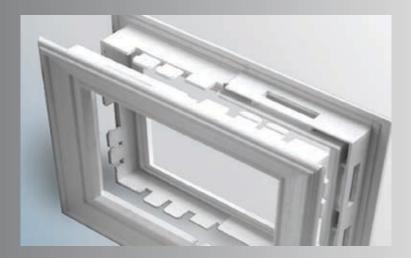

The Distinction Collection's unique screw-less glazing system is designed to match the panelling on the door, both in style and colour, and offers security without unsightly screws and plugs.

The glazing cassettes are available in a wide range of styles and colours with glass ranges to suit all tastes and locations.

The advanced glazing system, comprising a through coloured, snap together ABS cassette, matches both the skin and depression mouldings of the door. It is secure and attractive, with no unsightly plugs or screws.