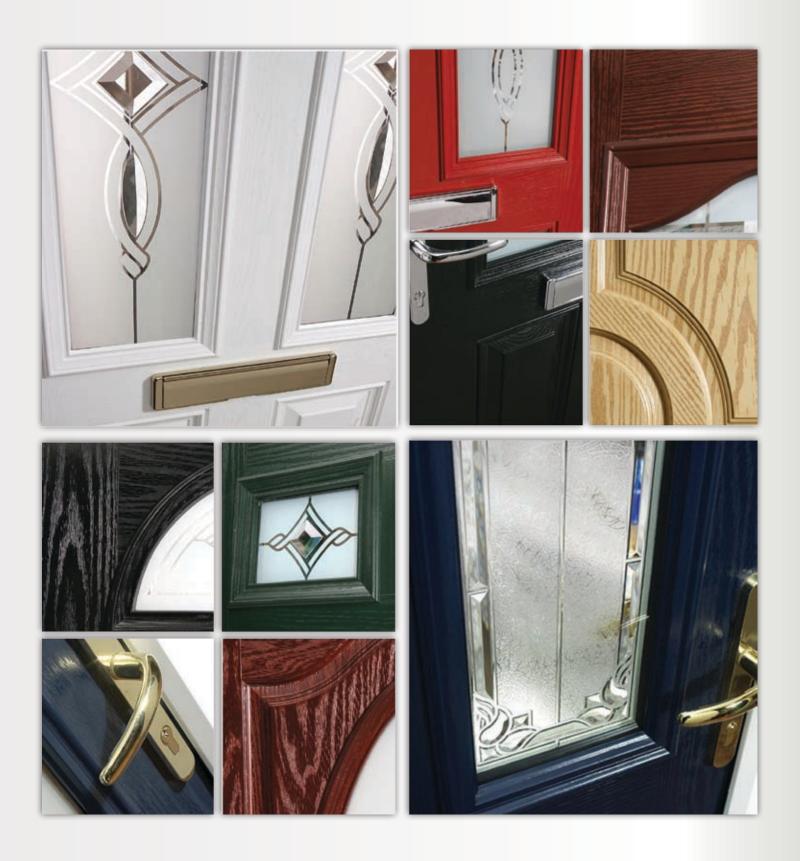

e. This provides a thermal efficiency nine times that of a timber door. This is a door that is strong, stable, durable and secure....and looks very good indeed!



- . Woodgraining is indistinguishable from timber
- Manufactured by a technically advanced and proven Sheet Mould Compound, Thermoset, process for the Glass Reinforced Polyester skins. This provides impact resistance, thermal and UV stability, durability and easy maintenance
- Pre-pigmented solid colours and three process painted finish woodstains
- Choice of 14 glazed door styles and 3 solid door options



The advanced glazing system, comprising a through coloured, snap together ABS cassette, matches both the skin and depression mouldings of the door. It is secure and attractive, with no unsightly plugs or screws.

# Gallery