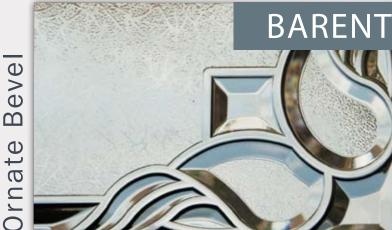

### **Barent**

The Barent range of resin bevelled glass, in double glazed units, is both elegant and eye catching. With privacy afforded by the stippled background and the light enhancing design encapsulated within the insulated glass unit, the design is striking while easy to clean. This is modern glass technology at its best.