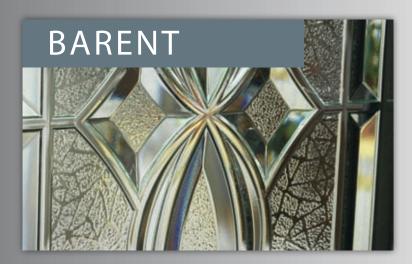

### **Barent**

The Barent range of resin bevelled glass, in double glazed units, is both elegant and eye catching. With privacy afforded by the stippled background and the light enhancing design encapsulated within the insulated glass unit, the design is striking while easy to clean. This is modern glass technology at its best.