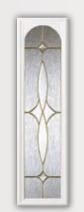

Black Bl

Blue

Green

Oak

Red Mahogany

White

Andaman Brass for Elegance Door

Andaman Brass for Elegance Arch Door