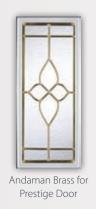

Oak Mahogany

White

Andaman Zinc

Andaman Zinc for Prestige Door

Mediterranean for Prestige Door

Black

Blue

Green

### **Andaman**

The Andaman range is a family of elegant designs matching our 12 glazing cassettes constructed in triple glazed units for high performance sound and heat insulation. These units are offered in both Zinc and Brass caming to blend with a wide range of door furniture. With both the caming and light enhancing glass bevels encapsulated within the triple glazed unit, this range is both beautiful and easy to clean as both sides provide a flat surface and the bevels cannot attract dirt and dust.