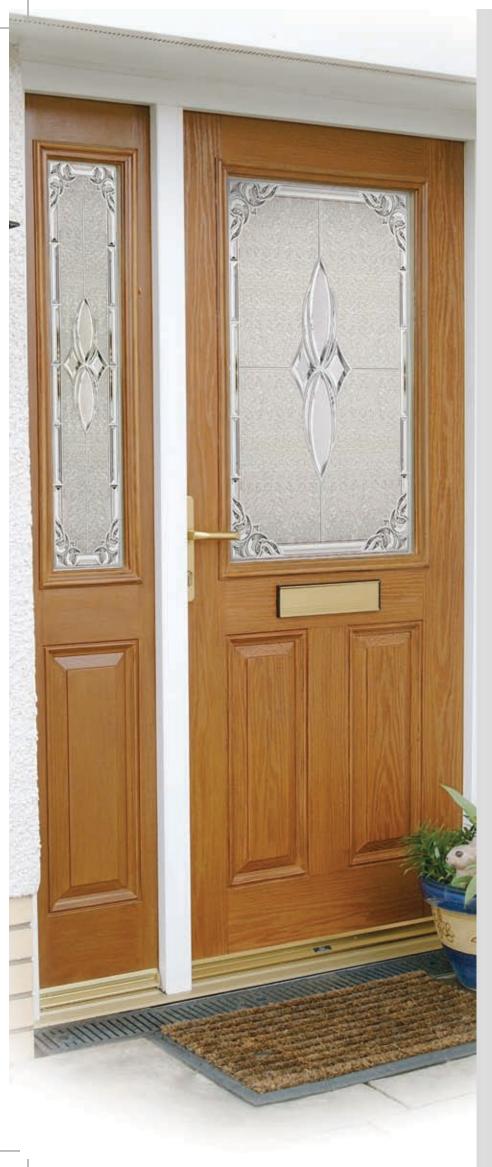

The Distinction Collection's unique screw-less glazing system is designed to match the panelling on the door, both in style and colour, and offers security without unsightly screws and plugs.

The glazing cassettes are available in a wide range of styles and colours with glass ranges to suit all tastes and locations.

### **Andaman**

The Andaman range is a family of elegant designs matching our 12 glazing cassettes constructed in triple glazed units for high performance sound and heat insulation. These units are offered in both Zinc and Brass caming to blend with a wide range of door furniture. With both the caming and light enhancing glass bevels encapsulated within the triple glazed unit, this range is both beautiful and easy to clean as both sides provide a flat surface and the bevels cannot attract dirt and dust.