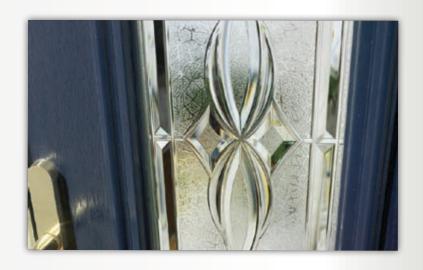

### **Andaman**

The Andaman range is a family of elegant designs matching our 12 glazing cassettes constructed in triple glazed units for high performance sound and heat insulation. These units are offered in both Zinc and Brass caming to blend with a wide range of door furniture. With both the caming and light enhancing glass bevels encapsulated within the triple glazed unit, this range is both beautiful and easy to clean as both sides provide a flat surface and the bevels cannot attract dirt and dust.

### Mediterranean

The Mediterranean suite combines beautiful traditional backing design with elegant oval cut glass bevels that provide the benefits of light refraction. This range is made with the finest materials and most up to date techniques to offer a panel that is not only beautiful but also practical and easy to maintain.