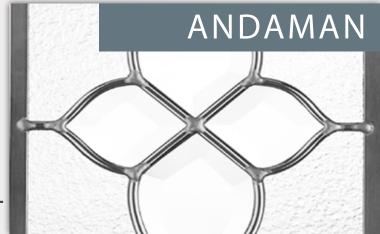

### **Andaman**

The Andaman range is a family of elegant designs matching our 12 glazing cassettes constructed in triple glazed units for high performance sound and heat insulation. These units are offered in both Zinc and Brass caming to blend with a wide range of door furniture. With both the caming and light enhancing glass bevels encapsulated within the triple glazed unit, this range is both beautiful and easy to clean as both sides provide a flat surface and the bevels cannot attract dirt and dust.