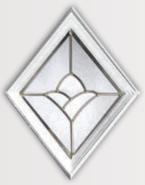

### **Andaman**

The Andaman range is a family of elegant designs matching our 12 glazing cassettes constructed in triple glazed units for high performance sound and heat insulation. These units are offered in both Zinc and Brass caming to blend with a wide range of door furniture. With both the caming and light enhancing glass bevels encapsulated within the triple glazed unit, this range is both beautiful and easy to clean as both sides provide a flat surface and the bevels cannot attract dirt and dust.