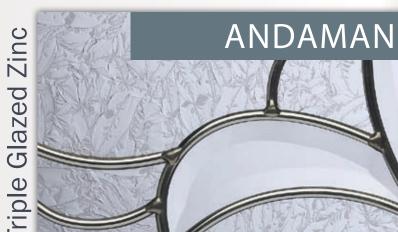

### **Andaman**

The Andaman range is a family of elegant designs matching our 12 glazing cassettes constructed in triple glazed units for high performance sound and heat insulation. These units are offered in both Zinc and Brass caming to blend with a wide range of door furniture. With both the caming and light enhancing glass bevels encapsulated within the triple glazed unit, this range is both beautiful and easy to clean as both sides provide a flat surface and the bevels cannot attract dirt and dust.