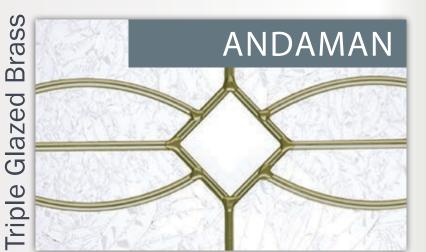

### **Andaman**

The Andaman range is a family of elegant designs matching our 12 glazing cassettes constructed in triple glazed units for high performance sound and heat insulation. These units are offered in both Zinc and Brass caming to blend with a wide range of door furniture. With both the caming and light enhancing glass bevels encapsulated within the triple glazed unit, this range is both beautiful and easy to clean as both sides provide a flat surface and the bevels cannot attract dirt and dust.