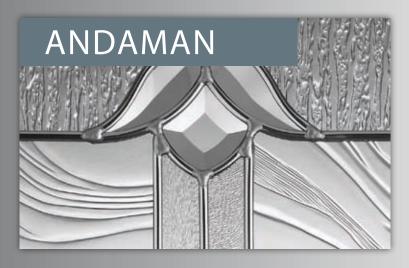

### **Andaman**

The Andaman range is a family of elegant designs matching our 12 glazing cassettes constructed in triple glazed units for high performance sound and heat insulation. These units are offered in both Zinc and Brass caming to blend with a wide range of door furniture. With both the caming and light enhancing glass bevels encapsulated within the triple glazed unit, this range is both beautiful and easy to clean as both sides provide a flat surface and the bevels cannot attract dirt and dust.