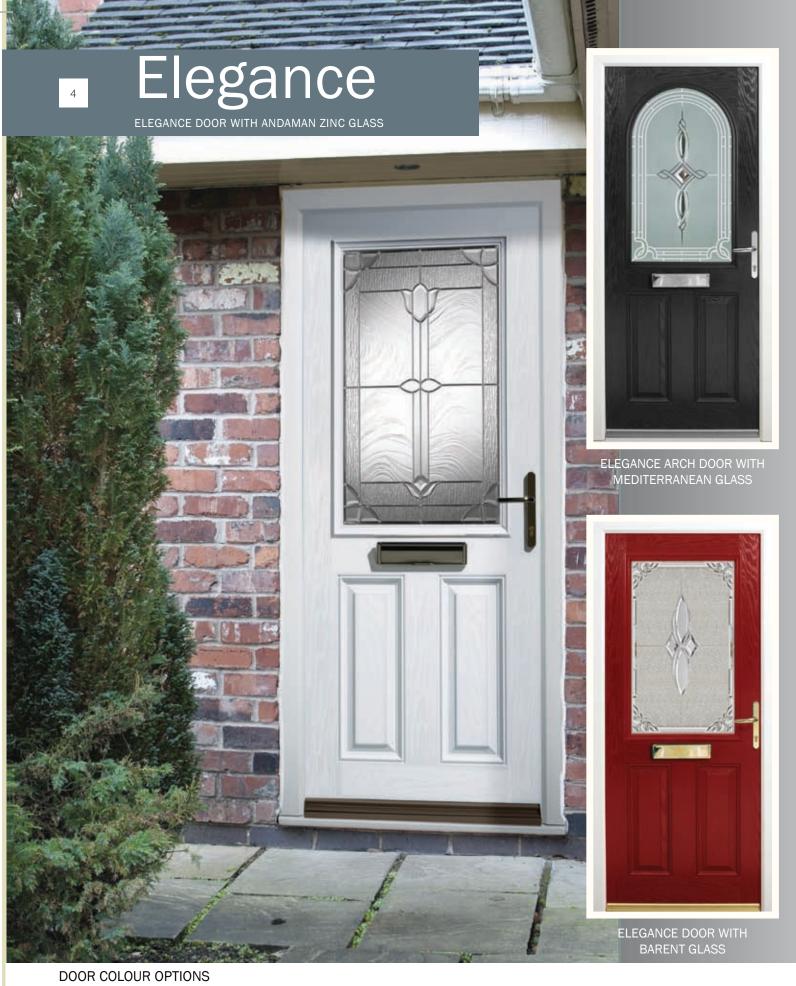

Black Bl

Blue

Green

Oak

Red Mahogany

White

Andaman Brass for Elegance Door

Andaman Brass for Elegance Arch Door

Andaman Zinc for Elegance Door

Andaman Zinc for Elegance Arch Door

Barent for Elegance Door

Mediterranean for Elegance Arch Door

Mediterranean for Elegance Door

DOOR COLOUR OPTIONS

Black Blue

Green