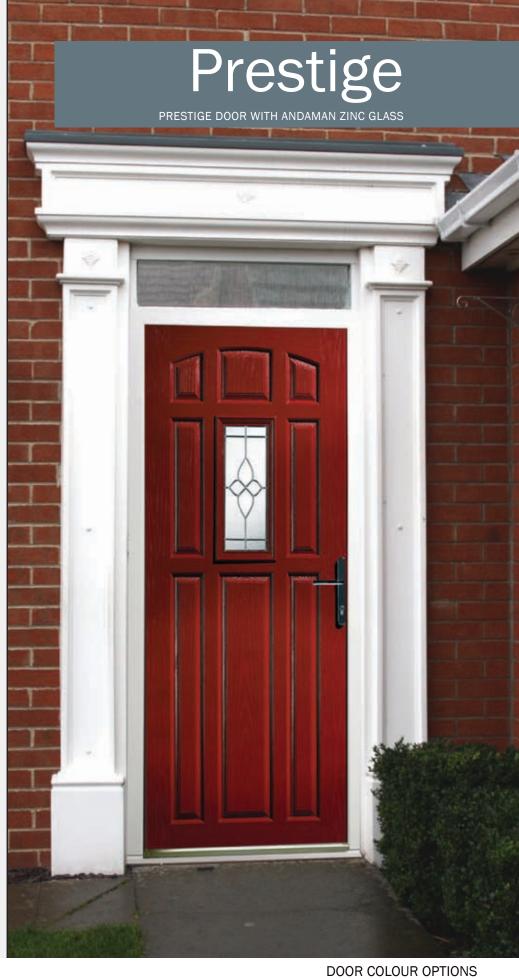

Oak Mahogany

White

Andaman Zinc

Andaman Zinc for Prestige Door

Mediterranean for Prestige Door

Black

Blue

Green