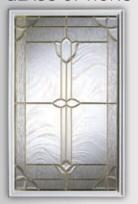

### **Andaman**

The Andaman range is a family of elegant designs matching our 12 glazing cassettes constructed in triple glazed units for high performance sound and heat insulation. These units are offered in both Zinc and Brass caming to blend with a wide range of door furniture. With both the caming and light enhancing glass bevels encapsulated within the triple glazed unit, this range is both beautiful and easy to clean as both sides provide a flat surface and the bevels cannot attract dirt and dust.