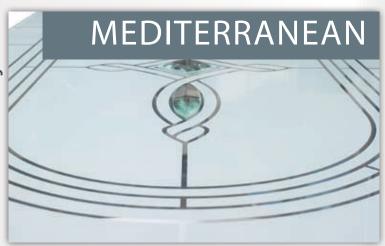

### Mediterranean

The Mediterranean suite combines beautiful traditional backing design with elegant oval cut glass bevels that provide the benefits of light refraction. This range is made with the finest materials and most up to date techniques to offer a panel that is not only beautiful but also practical and easy to maintain.