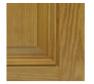

The door's surface is made from impact-resistant fibreglass and is compression moulded to offer detailed panel definition and lifelike wood grain effect. Its CFC-free polyurethane foam core provides very high sound and heat insulation, and the finished product will not expand, contract, bow, warp or twist.

# First Impressions Last ...

... this has never been truer than in the case of a front door, and this is why the GRP faced composite door has become the door of choice.

Manufactured from thermoset GRP (Glass Reinforced Polyester), the doors are compression moulded to give a high definition panel design with an authentic timber appearance which is unaffected by variations in temperature.