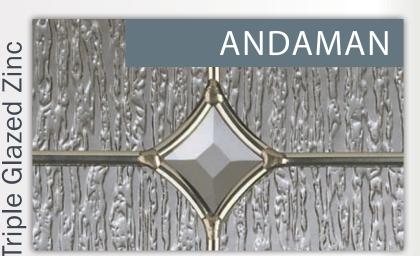

### **Andaman**

The Andaman range is a family of elegant designs matching our 12 glazing cassettes constructed in triple glazed units for high performance sound and heat insulation. These units are offered in both Zinc and Brass caming to blend with a wide range of door furniture. With both the caming and light enhancing glass bevels encapsulated within the triple glazed unit, this range is both beautiful and easy to clean as both sides provide a flat surface and the bevels cannot attract dirt and dust.