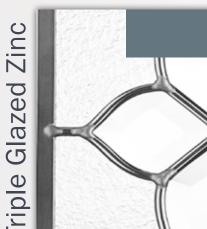

### **Andaman**

The Andaman range is a family of elegant designs matching our 12 glazing cassettes constructed in triple glazed units for high performance sound and heat insulation. These units are offered in both Zinc and Brass caming to blend with a wide range of door furniture. With both the caming and light enhancing glass bevels encapsulated within the triple glazed unit, this range is both beautiful and easy to clean as both sides provide a flat surface and the bevels cannot attract dirt and dust.