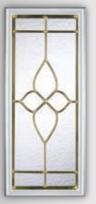

### **Andaman**

The Andaman range is a family of elegant designs matching our 12 glazing cassettes constructed in triple glazed units for high performance sound and heat insulation. These units are offered in both Zinc and Brass caming to blend with a wide range of door furniture. With both the caming and light enhancing glass bevels encapsulated within the triple glazed unit, this range is both beautiful and easy to clean as both sides provide a flat surface and the bevels cannot attract dirt and dust.