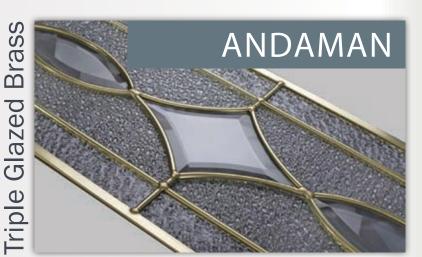

### **Andaman**

The Andaman range is a family of elegant designs matching our 12 glazing cassettes constructed in triple glazed units for high performance sound and heat insulation. These units are offered in both Zinc and Brass caming to blend with a wide range of door furniture. With both the caming and light enhancing glass bevels encapsulated within the triple glazed unit, this range is both beautiful and easy to clean as both sides provide a flat surface and the bevels cannot attract dirt and dust.