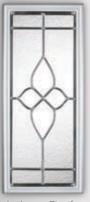

### **Andaman**

The Andaman range is a family of elegant designs matching our 12 glazing cassettes constructed in triple glazed units for high performance sound and heat insulation. These units are offered in both Zinc and Brass caming to blend with a wide range of door furniture. With both the caming and light enhancing glass bevels encapsulated within the triple glazed unit, this range is both beautiful and easy to clean as both sides provide a flat surface and the bevels cannot attract dirt and dust.