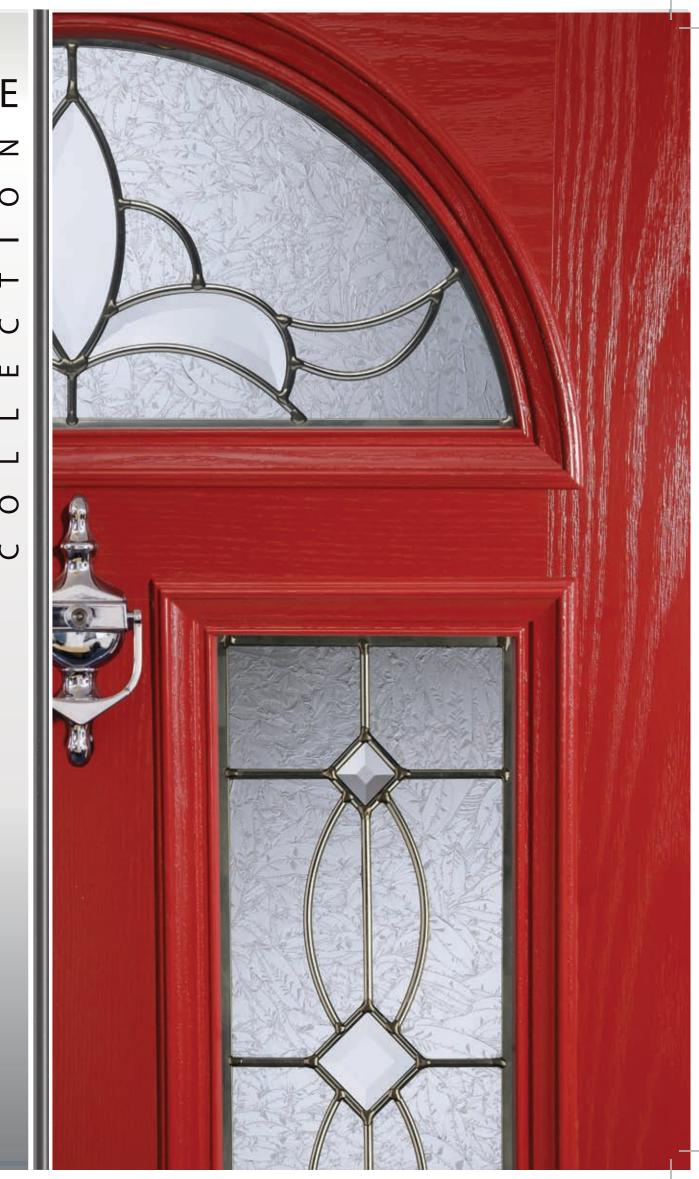

The Distinction Collection's unique screw-less glazing system is designed to match the panelling on the door, both in style and colour, and offers security without unsightly screws and plugs.

The glazing cassettes are available in a wide range of styles and colours with glass ranges to suit all tastes and locations.

### **Andaman**

The Andaman range is a family of elegant designs matching our 12 glazing cassettes constructed in triple glazed units for high performance sound and heat insulation. These units are offered in both Zinc and Brass caming to blend with a wide range of door furniture. With both the caming and light enhancing glass bevels encapsulated within the triple glazed unit, this range is both beautiful and easy to clean as both sides provide a flat surface and the bevels cannot attract dirt and dust.