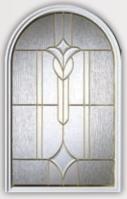

### **Andaman**

The Andaman range is a family of elegant designs matching our 12 glazing cassettes constructed in triple glazed units for high performance sound and heat insulation. These units are offered in both Zinc and Brass caming to blend with a wide range of door furniture. With both the caming and light enhancing glass bevels encapsulated within the triple glazed unit, this range is both beautiful and easy to clean as both sides provide a flat surface and the bevels cannot attract dirt and dust.