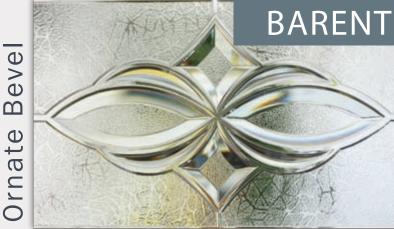

### **Barent**

The Barent range of resin bevelled glass, in double glazed units, is both elegant and eye catching. With privacy afforded by the stippled background and the light enhancing design encapsulated within the insulated glass unit, the design is striking while easy to clean. This is modern glass technology at its best.