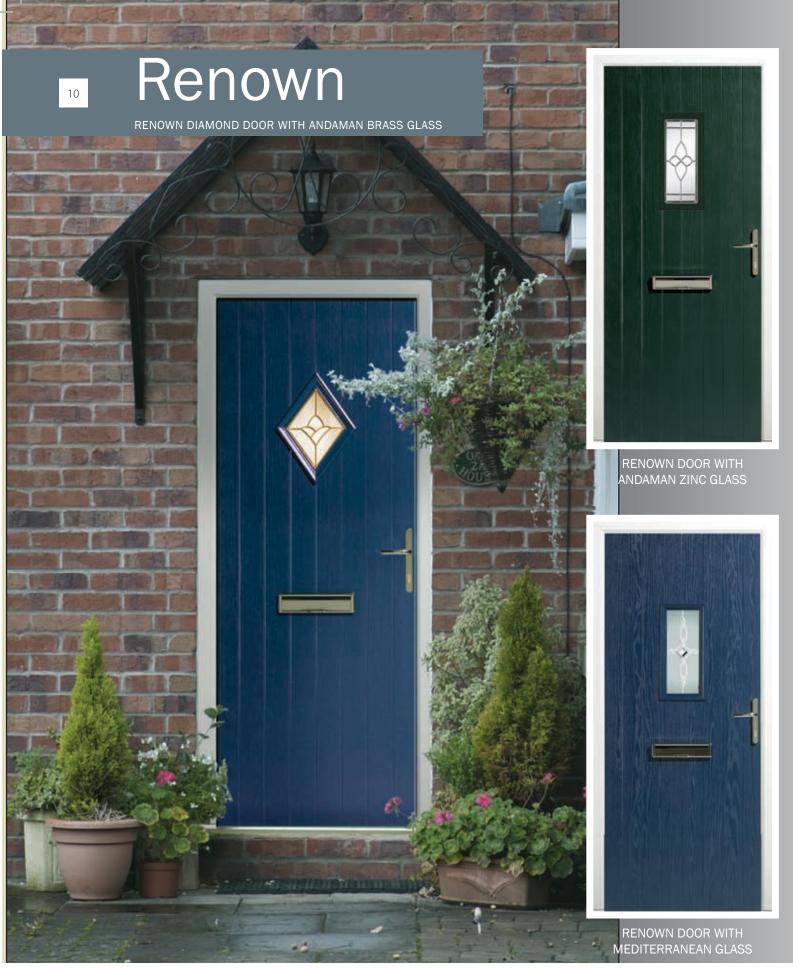

Black

Blue

Green

Red

White

Andaman Brass for Renown Door

**Triple Glazed Brass** 

Andaman Zinc for Renown Door

Andaman Zinc for Renown Diamond Door

Mediterranean for Renown Door

Andaman Zinc & Brass

Andaman Brass for Classical Door

Andaman Zinc for Classical Door

Barent

Barent for Classical Door

Mediterranean for Classical Door