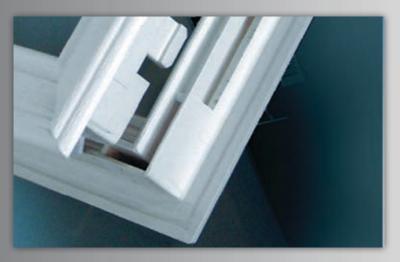

The Distinction Collection's unique screw-less glazing system is designed to match the panelling on the door, both in style and colour, and offers security without unsightly screws and plugs.

The glazing cassettes are available in a wide range of styles and colours with glass ranges to suit all tastes and locations.

The advanced glazing system, comprising a through coloured, snap together ABS cassette, matches both the skin and depression mouldings of the door. It is secure and attractive, with no unsightly plugs or screws.