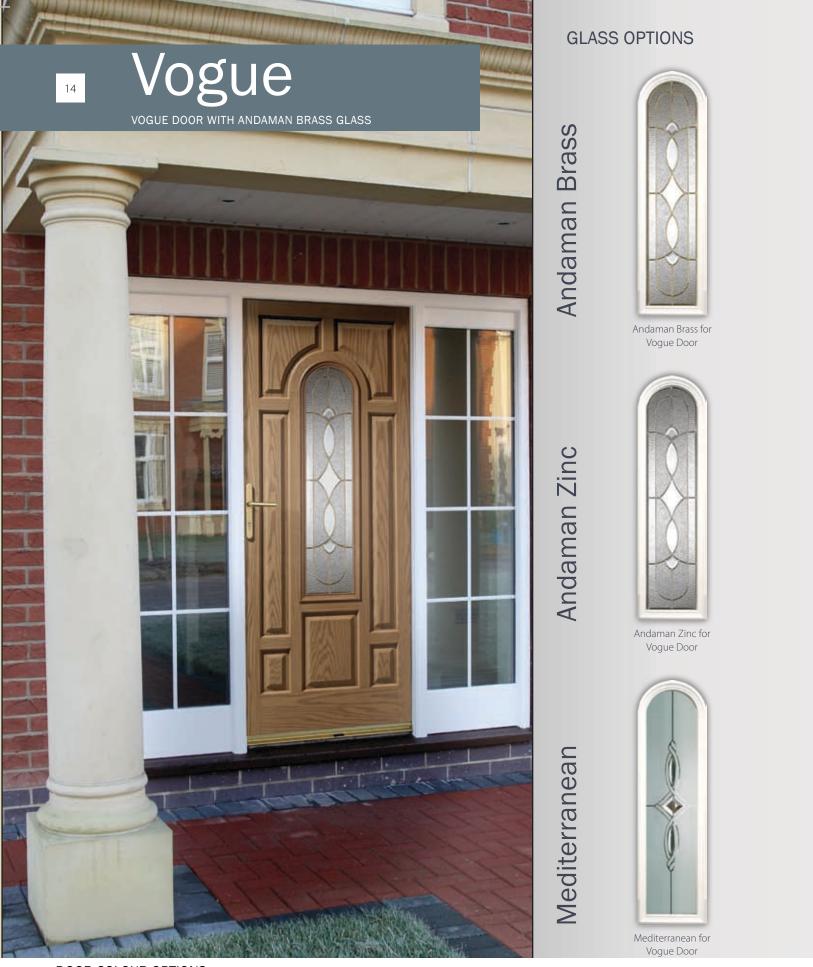

### **Andaman**

The Andaman range is a family of elegant designs matching our 12 glazing cassettes constructed in triple glazed units for high performance sound and heat insulation. These units are offered in both Zinc and Brass caming to blend with a wide range of door furniture. With both the caming and light enhancing glass bevels encapsulated within the triple glazed unit, this range is both beautiful and easy to clean as both sides provide a flat surface and the bevels cannot attract dirt and dust.

### **Barent**

The Barent range of resin bevelled glass, in double glazed units, is both elegant and eye catching. With privacy afforded by the stippled background and the light enhancing design encapsulated within the insulated glass unit, the design is striking while easy to clean. This is modern glass technology at its best.

### Mediterranean

The Mediterranean suite combines beautiful traditional backing design with elegant oval cut glass bevels that provide the benefits of light refraction. This range is made with the finest materials and most up to date techniques to offer a panel that is not only beautiful but also practical and easy to maintain.