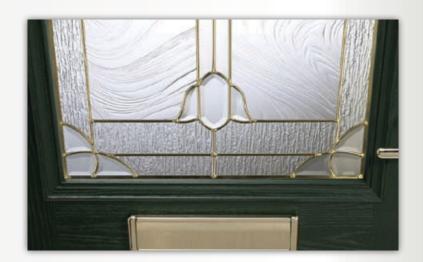

### **Barent**

The Barent range of resin bevelled glass, in double glazed units, is both elegant and eye catching. With privacy afforded by the stippled background and the light enhancing design encapsulated within the insulated glass unit, the design is striking while easy to clean. This is modern glass technology at its best.